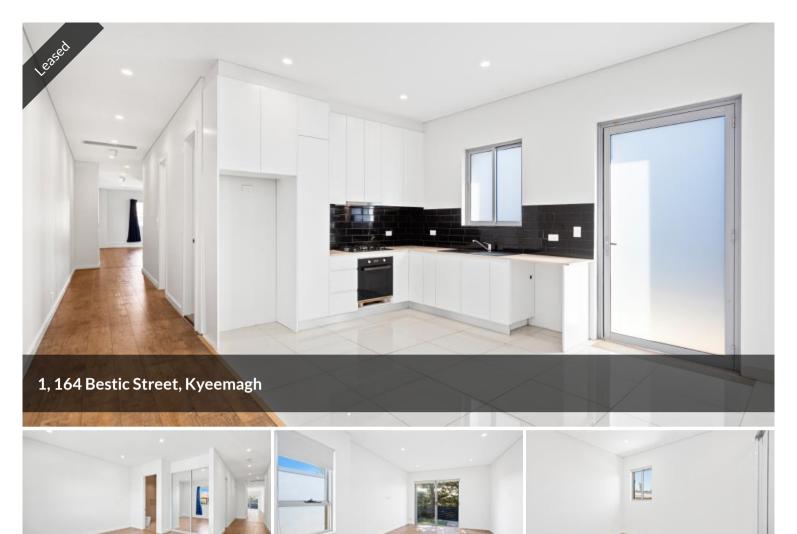

## Supersized 3-bedroom apartment

- Whole top-floor apartment
- Approx. 180sqm and newly constructed
- 3 x large bedrooms (master with en-suite)
- Timber and tiled flooring
- High ceilings with ducted A/C throughout
- Near new kitchen with gas and electric appliances
- Spacious lounge room with balcony access
- Access via Jacobson Avenue