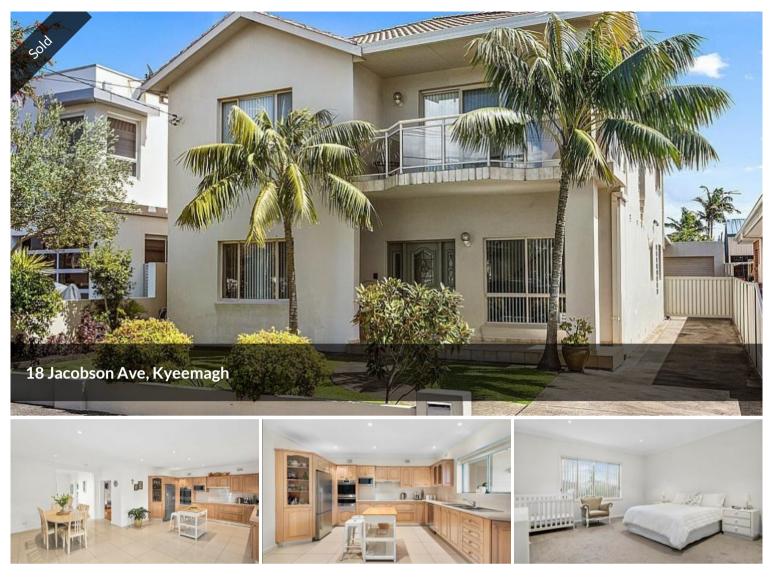

## Double brick family home in prized location

This family home presents an exciting lifestyle opportunity only walking distance to Kyeemagh Baths, new Kyeemagh public school, local cafes, public transport, 5 Minute drive to the heart of Brighton le-Sands, 10 Minutes to Sydney airport & 15 Minutes to Sydney CBD.

- Expansive layout provides both formal and casual living zones
- 4 spacious bedrooms all with built in wardrobes + Ducted air conditioning
- Upstairs family/lounge room opens up to large sunny balcony
- Two modern bathrooms plus large laundry with additional w/c
- Sunlit backyard with grassed and paved areas + alfresco entertaining area
- Long driveway leads to single lock up garage with storage space
- Minutes away from Brighton Le Sands restaurants, Cafes & beaches

💾 4 🔊 3 🛱 2 🗔 480 m2

PriceSOLD for \$2,200,000Property TypeResidentialProperty ID280Land Area480 m2