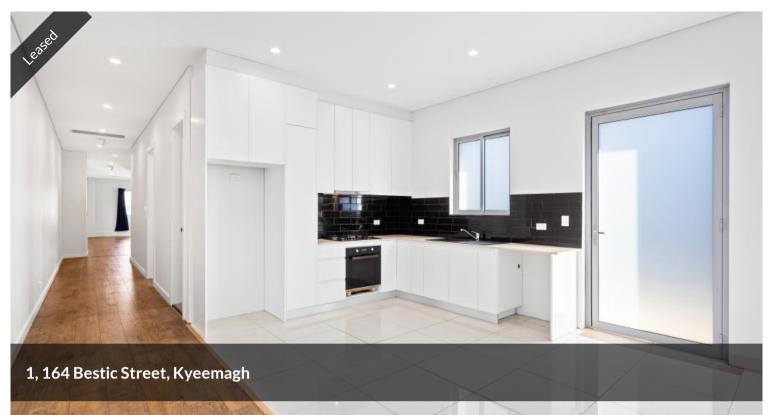

## Supersized 3-bedroom apartment

- Whole top-floor apartment
- Approx. 180sqm and newly constructed
- 3 x large bedrooms (master with en-suite)
- Timber and tiled flooring
- High ceilings with ducted A/C throughout
- Near new kitchen with gas and electric appliances
- Spacious lounge room with balcony access
- call to inspect

Positioned only 300m to the water's edge and footsteps to everything that Brighton Le Sands has to offer, Public and private schools, Shopping centres, 10mins to the airport and only 20mins to the CBD.