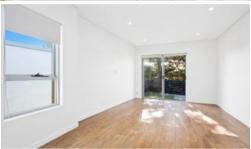

## Supersized 3-bedroom apartment

- Whole top-floor apartment
- Approx. 180sqm and newly constructed
- 3 x large bedrooms (master with en-suite)
- Timber and tiled flooring
- High ceilings with ducted A/C throughout
- Near new kitchen with gas and electric appliances
- Spacious lounge room with balcony access
- call to inspect