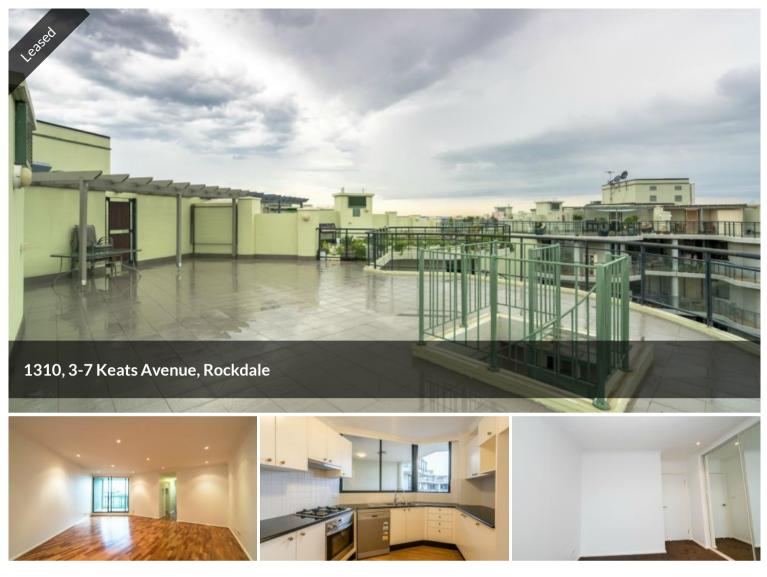

## Top floor apartment with large rooftop terrace - DEPOSIT TAKEN!

DEPOSIT TAKEN!!

Positioned directly opposite Rockdale station. Consisting of 2 bedrooms both with built in wardrobes and new carpet (main with en-suite), Kitchen with new SMEG stainless steel appliances, freshly painted throughout, Internal laundry, Large rooftop terrace room for the whole family. 2 allocated car spaces and multiple visitors parking. This complex offers a pool, spa, sauna, Gym, BBQ and playground area.