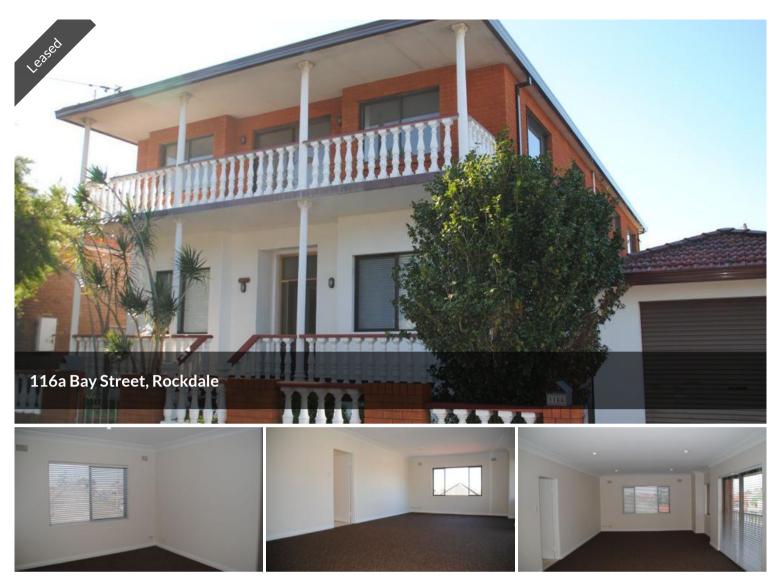

## Moments to all

Located within walking distance to Rockdale station and all public transport this property offers 4 large bedrooms, freshly painted throughout, new carpet in all rooms, neat & tidy kitchen with new oven, huge bathroom with combined internal laundry, large rear courtyard, L.U.G with allocated car space. Top floor only.

🛏 4 🔊 1 🖨 3

| Price         | \$700 per week |
|---------------|----------------|
| Property Type | Rental         |
| Property ID   | 101            |